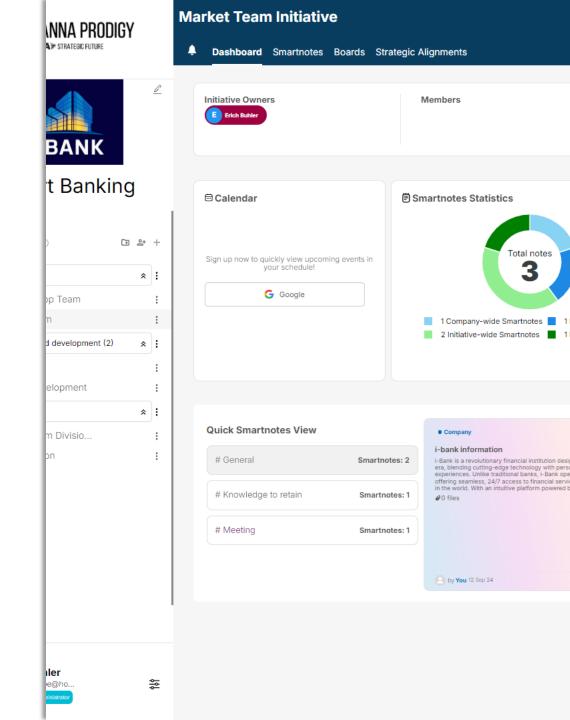

### **#5 Powerful User Management**

## Secure, Flexible, and Powerful

Hanna Prodigy understands that different roles within an organization require different access rights and privileges. The user management module provides a robust system for controlling who can access what within the platform.

From administrators with full system access to guests with restricted access rights, you can set up user roles that fit your organizational structure. This ensures that sensitive information remains secure and allows seamless collaboration between teams and departments.

"A regional bank discovered that its employees were using public AI chatbots on personal phones to ask the AI about company situations after access was blocked on company computers, risking major security breaches and regulatory violations."

Hanna Prodigy's Powerful User Management provided a secure, compliant AI alternative. Our client implemented privilege-based access controls, ensuring employees could safely access AI. This maintained data security, regulatory compliance, and operational efficiency while eliminating the use of risky public AI tools.